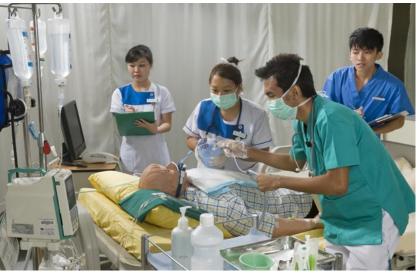

## **Nursing Practicum**

- Integrated throughout the course
- 45% for Diploma courses

### **Nursing Practicum**

- Professional Behaviour
- Communication
- Delivery of care
- Shift duties(3 shifts)
- Attendance 100%