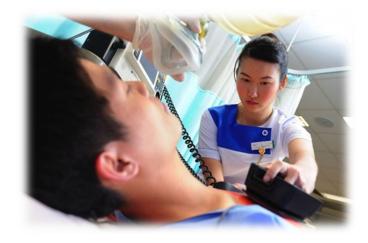

## **Nursing Practicum**

- Integrated throughout the course
- 45% for Diploma courses

### **Nursing Practicum**

- Professional Behaviour
- Communication
- Delivery of care
- Shift duties(3 shifts)
- Attendance 100%