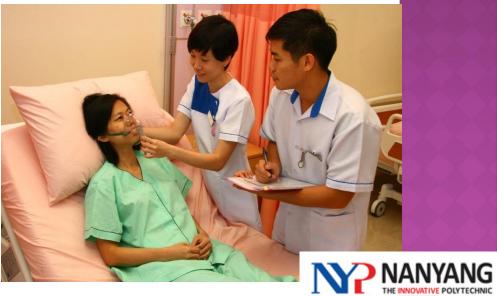

### **Simulated Hospital**

- Simulation-based learning
- Patient simulation

## Academic

- Problem-based learning
- Self-directed learning
- Projects