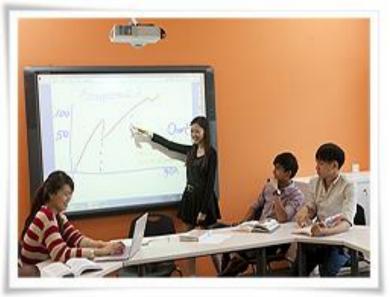

## **PEDAGOGIC APPROACHES**

## Academic

- Problem-based learning
- Self-directed learning
- Projects