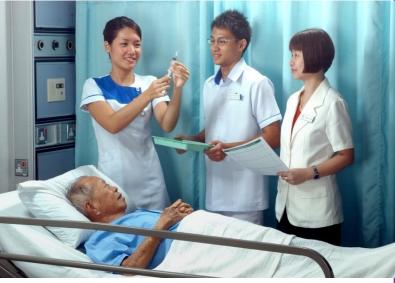

### **Simulated Hospital**

- Simulation-based learning
- Patient simulation

## Academic

- Problem-based learning
- Self-directed learning
- Projects