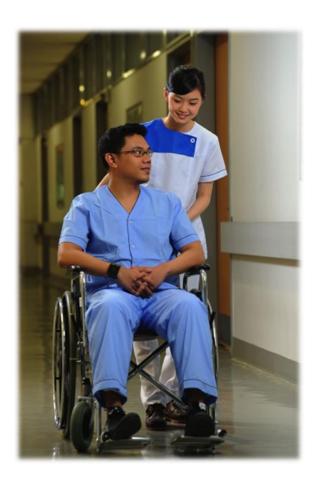

## **Nursing Practicum**

- Integrated throughout the course
- 45% for Diploma courses

### **Nursing Practicum**

- Professional Behaviour
- Communication
- Delivery of care
- Shift duties(3 shifts)
- Attendance 100%