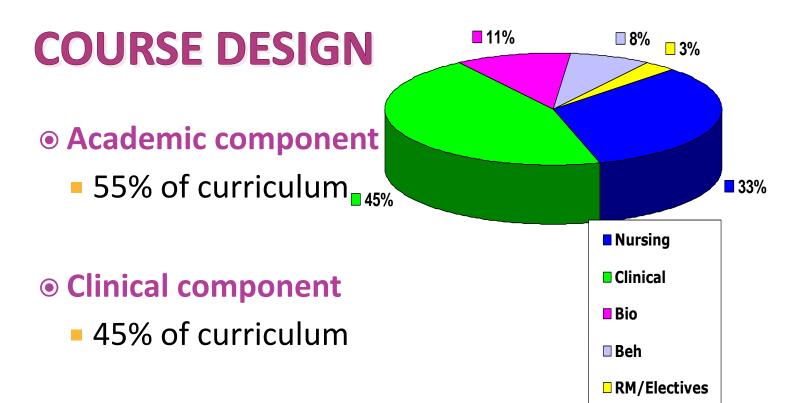

## **Nursing Practicum**

- Integrated throughout the course
- 45% for Diploma courses