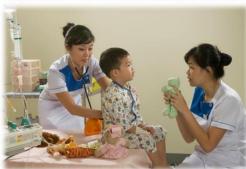

### **Simulated Hospital**

- Simulation-based learning
- Patient simulation

## **Nursing Practicum**

- Integrated throughout the course
- 45% for Diploma courses